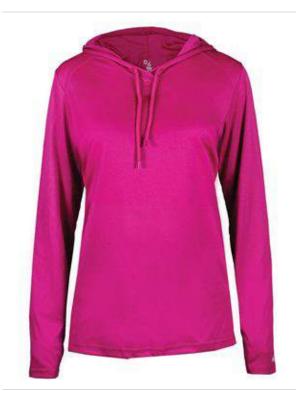

## Badger - Women's B-Core Long Sleeve Hooded Tee - 4165

- 100% polyester moisture management/antimicrobial fabric
- Self-fabric hood with drawcord- V-neck
- Contour silhouette
- Badger heat seal logo on left sleeve