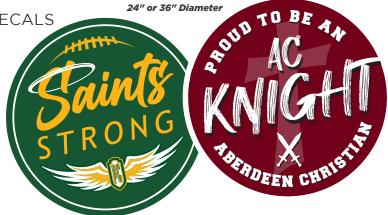

## VIEW THRU CIRCLE DECALS

| SIZE  | QTY. | PRICE    |
|-------|------|----------|
| 24x24 | 1    | \$112.00 |
| 24x24 | 3    | \$212.00 |
| 24x24 | 6    | \$336.00 |
| 36x36 | 1    | \$146.00 |
| 36x36 | 3    | \$314.00 |
| 36x36 | 6    | \$541.00 |