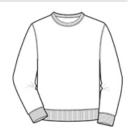

## Youth Heavy Blend™ Crewneck Sweatshirt. 18000B

- 8-ounce, 50/50 cotton/poly
- Double-needle stitching at waistband and cuffs
- 1x1 rib knit collar, cuffs and waistband with spandex
- Recycled, high-performing black tear-away label