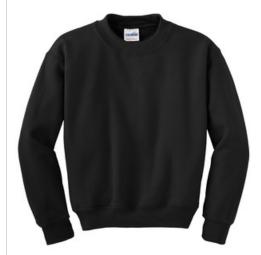

## Youth Heavy Blend™ Crewneck Sweatshirt. 18000B

- 8-ounce, 50/50 cotton/poly
- Double-needle stitching at waistband and cuffs
- 1x1 rib knit collar, cuffs and waistband with spandex
- Recycled, high-performing black tear-away label