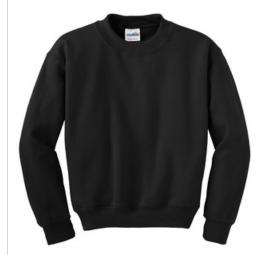

## Youth Heavy Blend™ Crewneck Sweatshirt. 18000B

- 8-ounce, 50/50 cotton/poly
- Double-needle stitching at waistband and cuffs
- 1x1 rib knit collar, cuffs and waistband with spandex
- Recycled, high-performing black tear-away label