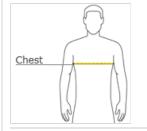

#### HOW TO MEASURE

### CHEST WIDTH

Measure under the arm and around the fullest part of the chest with arms down, keeping tape horizontal.

#### SIZE CHART

|       | S     | М     | L     | XL    | 2XL   | 3XL   |
|-------|-------|-------|-------|-------|-------|-------|
| Chest | 34-36 | 38-40 | 42-44 | 46-48 | 50-52 | 54-56 |