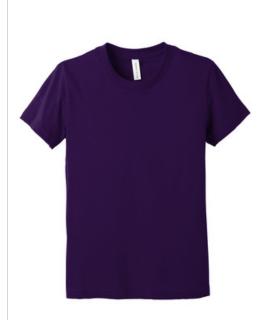

# BELLA+CANVAS<sup>®</sup> Youth Jersey Short Sleeve Tee. BC3001Y

- Retail fit
- Tear-away label
- Side seamed
- Solid Colors: 4.2-ounce, 100% Airlume combed and ring spun cotton, 32 singles
- Athletic Heather/Black Heather: 90/10 Airlume combed
  and ring spun cotton/poly
- Heather CVC Colors: 52/48 Airlume combed and ring
  spun cotton/poly

#### COLOR INFORMATION

| Asphalt      | Black       | Natural   | Navy     | Red      | Team Purple | True Royal | White       |
|--------------|-------------|-----------|----------|----------|-------------|------------|-------------|
| PMS BLACK 7U | PMS Black C | PMS 7500C | PMS 533C | PMS 200C | PMS 2695C   | PMS 7684CP | PMS White C |
|              |             |           |          |          |             |            |             |