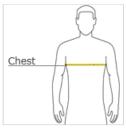

#### **HOW TO MEASURE**

#### CHEST WIDTH

Measure under the arm and around the fullest part of the chest with arms down, keeping tape horizontal.