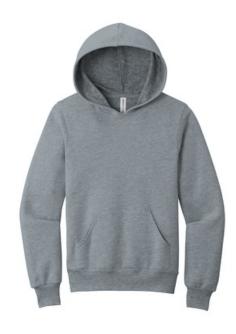

# BELLA+CANVAS <sup>®</sup> Youth Sponge Fleece Pullover Hoodie BC3719Y

- Tear-away label
- Side seame
- Solid Colors: 7-ounce, 52/48 Airlume combed and ring spun cotton/poly fleece, 32 singles
- Athletic Heather: 7-ounce, 90/10 Airlume combed and ring spun cotton/poly fleece, 32 singles