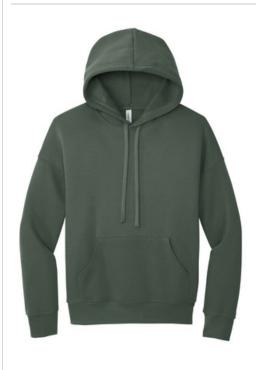

# BELLA+CANVAS <sup>®</sup> Unisex Sponge Fleece Pullover DTM Hoodie. BC3729

- Retail fit
- Tear-away label
- Thick dyed-to-match drawcords
- Side seamed
- Kangaroo pocket
- Rib knit cuffs and hem
- 7-ounce, 52/48 Airlume combed and ring spun cotton/poly fleece, 32 singles