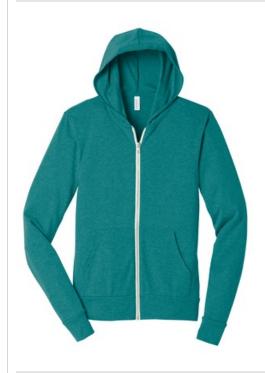

# BELLA+CANVAS <sup>®</sup> Unisex Triblend Full-Zip Lightweight Hoodie. BC3939

- 1x1 smooth ribbed fabric uniquely engineered with a flat surface ideal for screen printing
- Retail fit
- Tear-away label
- No drawstrings
- Side seamed
- 5.6-ounce, 50/25/25 poly/Airlume combed and ring spun cotton/rayon, 32 singles