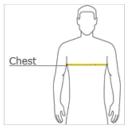

#### **HOW TO MEASURE**

#### CHEST WIDTH

Measure under the arm and around the fullest part of the chest with arms down, keeping tape horizontal.