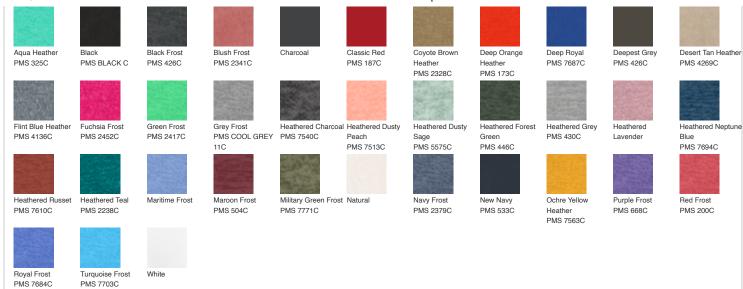

d fabric infuses each garment with unique character. Please allow for slight color variations. Due to the heat sensitivity of tri-blend fabrics, special care must be taken throughout the printing process. Consult your decorator or ink supplier for best printing practices.



Machine wash cold with like colors. Only non-chlorine bleach. Tumble dry low. Warm iron if necessary



front



back

### HOW TO MEASURE



#### CHEST WIDTH

Measure under the arm and around the fullest part of the chest with arms down, keeping tape horizontal.

## SIZE CHART

|       | XS    | s     | М     | L     | XL    | 2XL   | 3XL   | 4XL   |
|-------|-------|-------|-------|-------|-------|-------|-------|-------|
| Chest | 32-34 | 35-37 | 38-40 | 41-43 | 44-46 | 47-49 | 50-53 | 54-57 |

## COLOR INFORMATION