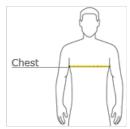

### HOW TO MEASURE

#### CHEST WIDTH

Measure under the arm and around the fullest part of the chest with arms down, keeping tape horizontal.