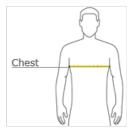

## HOW TO MEASURE

#### CHEST WIDTH

Measure under the arm and around the fullest part of the chest with arms down, keeping tape horizontal.

# SIZE CHART

|       | XS    | S     | М     | L     | XL    | 2XL   | 3XL   | 4XL   |
|-------|-------|-------|-------|-------|-------|-------|-------|-------|
| Chest | 32-34 | 35-37 | 38-40 | 41-43 | 44-46 | 47-49 | 50-53 | 54-57 |