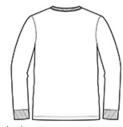

## CARE INSTRUCTIONS

Machine wash cold with like colors. Only non-chlorine bleach, when needed. Tumble dry low. Warm iron, if necessary.

front

back