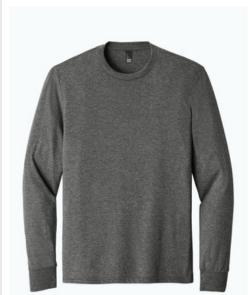

# District® Perfect Tri® Long Sleeve Tee . DM132

The long sleeve version of our perfect tri crew.

- 4.5-ounce, 50/25/25 poly/combed ring spun cotton/rayon, 32 singles
- Tear-away label
- 1x1 rib knit cuffs
- Shoulder to shoulder taping