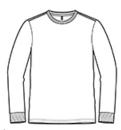

## CARE INSTRUCTIONS

Machine wash cold with like colors. Only non-chlorine bleach, when needed. Tumble dry low. Warm iron, if necessary.

front

back