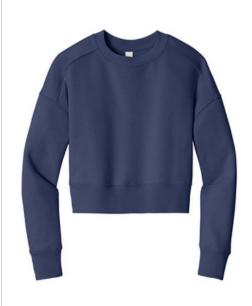

## District <sup>®</sup> Women's Perfect Weight <sup>®</sup> Fleece Cropped Crew DT1105

Perfect fleece in our premium 8.26-ounce weight.

- 8.26-ounce, 80/20 combed ring spun cotton/poly; 100% combed ring spun cotton face (Solids)
- 8.26-ounce, 65/35 combed ring spun cotton/poly blend
- (Heathered colors)
- Drop shoulder
- Twill back neck tape
- 2x1 rib knit neck, cuffs and hem
- Tear-away label