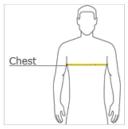

### **HOW TO MEASURE**

## CHEST WIDTH

Measure under the arm and around the fullest part of the chest with arms down, keeping tape horizontal.

#### SIZE CHART

|       | XS    | S     | М     | L     | XL    |
|-------|-------|-------|-------|-------|-------|
| Size  | 4/5   | 6/8   | 10/12 | 14/16 | 18/20 |
| Chest | 22-24 | 25-27 | 28-30 | 30-32 | 32-34 |