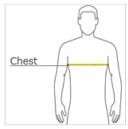

## **HOW TO MEASURE**

#### CHEST WIDTH

Measure under the arm and around the fullest part of the chest with arms down, keeping tape horizontal.

#### SIZE CHART

|       | XS    | S     | М     | L     | XL    | 2XL   | 3XL   | 4XL   |
|-------|-------|-------|-------|-------|-------|-------|-------|-------|
| Chest | 32-34 | 35-37 | 38-40 | 41-43 | 44-46 | 47-49 | 50-53 | 54-57 |