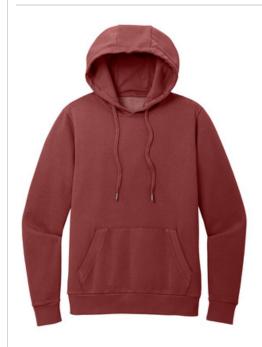

# District Wash<sup>™</sup> Fleece Hoodie DT2200

Made for a relaxed vibe, this incredibly soft, comfortable fleece is elevated by a unique vintage-inspired pigment dye for a lived-in look and feel.

- 10.9-ounce, garment-dyed 80/20 combed ring spun cotton/recycled polyester
- 100% ring spun cotton face
- Three-piece jersey-lined hood
- Twill back neck tape
- Side seamed
- Dyed-to-match drawcords with metal tips
- Patch pocket with 2x2 rib knit trim
- 2x2 rib knit cuffs and hem
- Tear-away and reject dye label