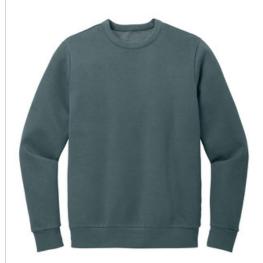

# District Wash<sup>™</sup> Fleece Crew DT2204

Made for a relaxed vibe, this incredibly soft, comfortable fleece is elevated by a unique vintage-inspired pigment dye for a lived-in look and feel.

- 10.9-ounce, garment-dyed 80/20 combed ring spun cotton/recycled polyester
- 100% ring spun cotton face
- 2x2 rib knit neck
- Side seamed
- 2x2 rib knit cuffs and hem
- Tear-away and reject dye label

The garment-dyeing process infuses each garment with unique character. Please allow for slight color variation in production and washing. Special consideration must also be taken when printing white ink on garment-dyed cotton.