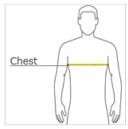

### **HOW TO MEASURE**

#### CHEST WIDTH

Measure under the arm and around the fullest part of the chest with arms down, keeping tape horizontal.

#### SIZE CHART

|       | XS    | S     | М     | L     | XL    | 2XL   | 3XL   | 4XL   |
|-------|-------|-------|-------|-------|-------|-------|-------|-------|
| Chest | 32-34 | 35-37 | 38-40 | 41-43 | 44-46 | 47-49 | 50-53 | 54-57 |