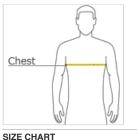

#### HOW TO MEASURE

## Measure under the arm and around the fullest part of the chest

with arms down, keeping tape horizontal.

CHEST WIDTH

|   |       | XS    | S     | М     | L     | XL    |
|---|-------|-------|-------|-------|-------|-------|
|   | Size  | 4/5   | 6/8   | 10/12 | 14/16 | 18/20 |
| Γ | Chest | 22-24 | 25-27 | 28-30 | 30-32 | 32-34 |