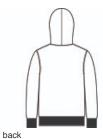

## District<sup>®</sup> Youth V.I.T.<sup>™</sup>Fleece Hoodie DT6100Y

An ideal canvas for decorators, this soft fleece is everything and more at an unbeatable value.

- 8.3-ounce, 65/35 ring spun cotton/polyester
- 100% ring spun cotton face (Solids, Light Heather Grey)
- 60/40 ring spun cotton/polyester (Royal Frost, Heathered
- Charcoal)
- Jersey-lined, two-piece hood а.
- Dyed-to-match twill back neck tape •
- . No drawcord
- Side seamed a,
- . 1x1 rib knit cuffs and hem
- Tear-away label .