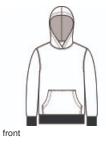

## District<sup>®</sup> Youth V.I.T.<sup>™</sup>Fleece Hoodie DT6100Y

An ideal canvas for decorators, this soft fleece is everything and more at an unbeatable value.

- 8.3-ounce, 65/35 ring spun cotton/polyester
- 100% ring spun cotton face (Solids, Light Heather Grey)
- 60/40 ring spun cotton/polyester (Royal Frost, Heathered
- Charcoal)
- Jersey-lined, two-piece hood а.
- Dyed-to-match twill back neck tape •
- . No drawcord
- Side seamed a,
- . 1x1 rib knit cuffs and hem
- Tear-away label .