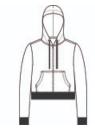

- 8.3-ounce, 65/35 ring spun cotton/polyester
- 100% ring spun cotton face (Solids, Light Heather Grey)
- 60/40 ring spun cotton/polyester (Heathers)
- Self-fabric lined hood
- Dyed-to-match drawcords with stitched buttonholes
- Dyed-to-match twill back neck tape
- Covered YKK aluminum zipper
- Side seamed
- 1x1 rib knit cuffs and hem
- Tear-away label