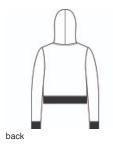

- 8.3-ounce, 65/35 ring spun cotton/polyester
- 100% ring spun cotton face (Solids, Light Heather Grey)
- 60/40 ring spun cotton/polyester (Heathers)
- Self-fabric lined hood
- Dyed-to-match drawcords with stitched buttonholes
- Dyed-to-match twill back neck tape
- Covered YKK aluminum zipper
- Side seamed
- 1x1 rib knit cuffs and hem
- Tear-away label