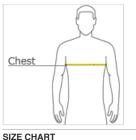

#### HOW TO MEASURE

### CHEST WIDTH

Measure under the arm and around the fullest part of the chest with arms down, keeping tape horizontal.

|       | XS    | S     | М     | L     | XL    |
|-------|-------|-------|-------|-------|-------|
| Size  | 4/5   | 6/8   | 10/12 | 14/16 | 18/20 |
| Chest | 22-24 | 25-27 | 28-30 | 30-32 | 32-34 |