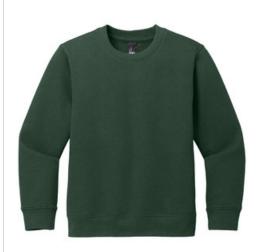

## District<sup>®</sup> Youth V.I.T.<sup>™</sup> Fleece Crew DT6104Y

An ideal canvas for decorators, this soft fleece is everything and more at an unbeatable value.

- 8.3-ounce, 65/35 ring spun cotton/polyester
- 100% ring spun cotton face (Solids, Light Heather Grey)
- 60/40 ring spun cotton/polyester (Heathers and Royal
- Frost)
- Dyed-to-match twill neck tape •
- 1x1 rib knit collar, cuffs and hem
- . Side seamed
- Tear-away label а.