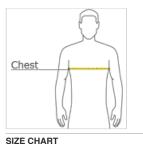

#### HOW TO MEASURE

### Measure under the arm and around the fullest part of the chest with arms down, keeping tape horizontal.

|       | XS    | S     | М     | L     | XL    | 2XL   | 3XL   | 4XL   |  |
|-------|-------|-------|-------|-------|-------|-------|-------|-------|--|
| Chest | 32-34 | 35-36 | 37-39 | 40-42 | 43-45 | 46-48 | 49-51 | 52-54 |  |