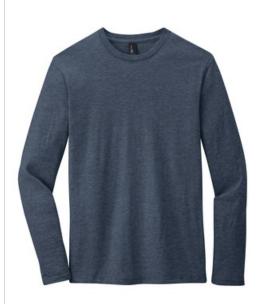

## District<sup>®</sup> Very Important Tee<sup>®</sup> Long Sleeve. DT6200

An important addition to any closet.

- 4.3-ounce, 100% combed ring spun cotton, 34 singles
- 60/40 combed ring spun cotton/poly (Heathers) •
- . 90/10 combed ring spun cotton/poly (Light Heather Grey)
- ÷. Slightly slimmer body
- 1x1 rib knit neck .
- Tear-away label .
- Shoulder to shoulder taping .
- . Open hem sleeves