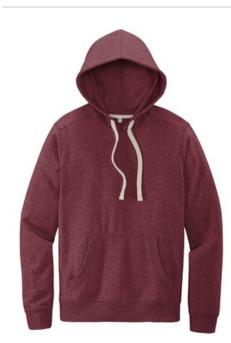

## District<sup>®</sup> Re-Fleece<sup>™</sup>Hoodie DT8100

Our most sustainable fleece yet. District Re-Fleece breathes new life into reclaimed materials with its 100% recycled fabric. Affordable, comfortable and never re-dyed, it's a fleece that just feels good.