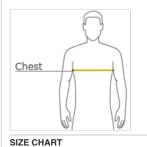

## HOW TO MEASURE

CHEST WIDTH

Measure under the arm and around the fullest part of the chest with arms down, keeping tape horizontal.

|       | XS    | S     | М     | L     | XL    | 2XL   | 3XL   | 4XL   |
|-------|-------|-------|-------|-------|-------|-------|-------|-------|
| Chest | 32-34 | 35-37 | 38-40 | 41-43 | 44-46 | 47-49 | 50-53 | 54-57 |