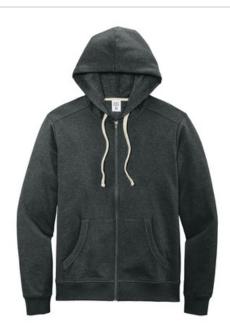

# District<sup>®</sup> Re-Fleece<sup>™</sup> Full-Zip Hoodie DT8102

Our most sustainable fleece yet. District Re-Fleece breathes new life into reclaimed materials with its 100% recycled fabric. Affordable, comfortable and never re-dyed, it's a fleece that just feels good.

- 8.1-ounce, 60% recycled cotton/40% recycled polyester
- 54% recycled cotton/40% recycled polyester/6% recycled rayon (Light Heather Grey)
- 58% recycled cotton/40% recycled polyester/2% recycled rayon (Ash)
- 55% recycled cotton/39% recycled polyester/6% recycled rayon (Deep Grey Heather)
- Carbon footprint neutralized through the ClimeCo Certified

Product<sup>™</sup> Program

- Recycled natural color twill back neck tape .
- Recycled natural color drawcords ÷
- 2x1 rib knit cuffs, pocket opening and hem ÷.
- Metal YKK zipper with dyed-to-match zipper tape .
- Side seamed а.
- Coverstitch details throughout .
- Recycled, undyed tear-away label .