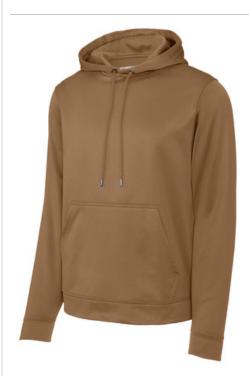

# Sport-Tek<sup>®</sup> Sport-Wick<sup>®</sup> Fleece Hooded Pullover. F244

Our Sport-Wick technology transforms anti-static fleece into an excellent warm up and cool down option. Your top layer releases moisture from inner layers, while keeping your skin comfortably dry.

- 5.5-ounce, 100% polyester
- Three-panel hood
- Self-fabric hood lining
- Taped neck
- Dyed-to-match drawcord with metal tips
- Front pouch pocket
- Self-fabric cuffs and hem

\*Please note: This product is transitioning from woven labels to tag-free labels. Your order may contain a combination of both labels