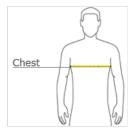

#### **HOW TO MEASURE**

#### CHEST WIDTH

Measure under the arm and around the fullest part of the chest with arms down, keeping tape horizontal.

## SIZE CHART

|       | XS    | S     | М     | L     | XL    | 2XL   | 3XL   | 4XL   |
|-------|-------|-------|-------|-------|-------|-------|-------|-------|
| Chest | 32-34 | 35-37 | 38-40 | 41-43 | 44-46 | 47-49 | 50-53 | 54-57 |