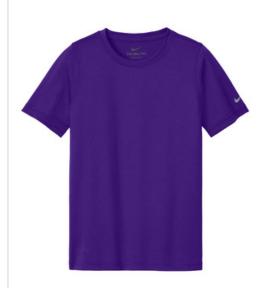

# Nike Youth Swoosh Sleeve rLegend Tee NKDX8787

This is the stuff of which legends are made. The all-new Swoosh Sleeve rLegend Tee is built from sustainable recycled polyester and powered by Dri-FIT technology-so you'll get peak performance with a lower environmental impact. Neck tape for durability. Heat-transfer label for tagfree comfort. A contrast heat transfer Swoosh logo on left sleeve. Made of 4-ounce, 100% recycled polyester jersey.

## COLOR INFORMATION

Apple Green PMS 349C

PMS BLACK C

College Navy PMS 533C

Court Purple PMS 2112C

Dark Smoke Heather PMS 425C

Deep Maroon PMS 7645C

Desert Orange PMS 2021C