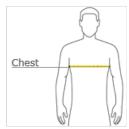

## HOW TO MEASURE

#### CHEST WIDTH

Measure under the arm and around the fullest part of the chest with arms down, keeping tape horizontal.