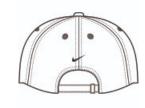

# Nike Unstructured Cotton/Poly Twill Cap NKFB6449

The perfect classic look with a contrast underbill as engineered by Nike. This cap has an unstructured, midprofile design and a self-fabric closure with buckle. The contrast Swoosh logo is embroidered on the center back. Made of 58/42 cotton/poly twill.

## CARE INSTRUCTIONS

Hand Wash Warm. Line Dry. Do Not Wring, Bleach, Iron Or Dry Clean.

front

back