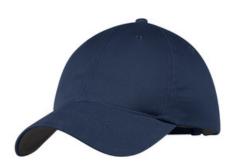

# Nike Unstructured Cotton/Poly Twill Cap NKFB6449

The perfect classic look with a contrast underbill as engineered by Nike. This cap has an unstructured, midprofile design and a self-fabric closure with buckle. The contrast Swoosh logo is embroidered on the center back. Made of 58/42 cotton/poly twill.

Please note: Although this cap is noted as M/L on the label and on the ordering grid, it is only offered in one size. It is One Size Fits All (OSFA).