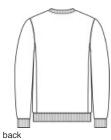

# Nike Club Fleece Sleeve Swoosh Crew NKFD9863

Lightweight with a brushed back, this crew feel extra soft on the inside and smooth on the outside. Design details include rib knit collar, cuffs and hem. A contrast Swoosh logo is embroidered on left sleeve. Made of 8.3-ounce, 80/20 cotton/polyester.