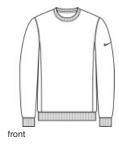

# Nike Club Fleece Sleeve Swoosh Crew NKFD9863

Lightweight with a brushed back, this crew feel extra soft on the inside and smooth on the outside. Design details include rib knit collar, cuffs and hem. A contrast Swoosh logo is embroidered on left sleeve. Made of 8.3-ounce, 80/20 cotton/polyester.