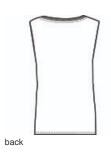

# Next Level Apparel $^{\circledR}$ Women's Festival Muscle Tank. NL5013

- 3.5-ounce, 65/35 poly/combed ring spun cotton, 40 singles
- 1v1 rib knit neck
- Hemmed, oversized armholes
- Slight drop tail hem
- Tear-away label
- Side seamed
- Fitted