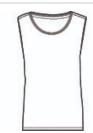

# Next Level Apparel $^{\circledR}$ Women's Festival Muscle Tank. NL5013

- 3.5-ounce, 65/35 poly/combed ring spun cotton, 40 singles
- 1v1 rib knit neck
- Hemmed, oversized armholes
- Slight drop tail hem
- Tear-away label
- Side seamed
- Fitted