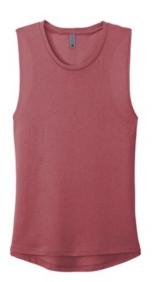

# Next Level Apparel $^{\circledR}$ Women's Festival Muscle Tank. NL5013

- 3.5-ounce, 65/35 poly/combed ring spun cotton, 40 singles
- 1v1 rib knit neck
- Hemmed, oversized armholes
- Slight drop tail hem
- Tear-away label
- Side seamed
- Fitted