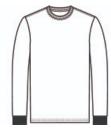

# Port & Company<sup>®</sup> Youth Long Sleeve Core Cotton Tee. PC54YLS

An indispensable t-shirt in our classic silhouette--with a very friendly price.

- 5.4-ounce, 100% cotton
- 90/10 cotton/poly (Athletic Heather)
- 50/50 cotton/poly (Dark Heather Grey, Heather Navy,
- 1x1 rib knit cuffs
- Removable tag for comfort and relabeling