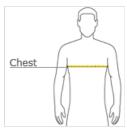

## HOW TO MEASURE

#### CHEST WIDTH

Measure under the arm and around the fullest part of the chest with arms down, keeping tape horizontal.