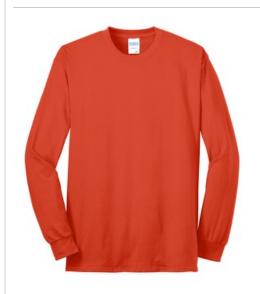

# Long Sleeve Core Blend Tee. PC55LS

A reliable choice for comfort, softness and durability.

- 5.5-ounce, 50/50 cotton/poly
- Made with up to 5% recycled polyester from plastic bottles
- (Except Ash and Athletic Heather)
- Removable tag for comfort and relabeling