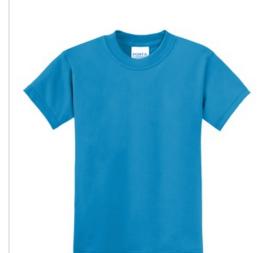

# Youth Core Blend Tee, PC55Y

A reliable choice for comfort, softness and durability.

- 5.5-ounce, 50/50 cotton/poly
- Made with up to 5% recycled polyester from plastic bottles (Except Ash and Athletic Heather)