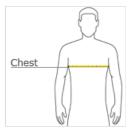

### HOW TO MEASURE

#### CHEST WIDTH

Measure under the arm and around the fullest part of the chest with arms down, keeping tape horizontal.

# SIZE CHART

|       | XS    | S     | М     | L     | XL    |
|-------|-------|-------|-------|-------|-------|
| Size  | 4     | 6/8   | 10/12 | 14/16 | 18/20 |
| Chest | 25-26 | 26-28 | 28-30 | 30-32 | 32-35 |