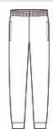

# Port & Company <sup>®</sup> Youth Core Fleece Jogger. PC78YJ

- 7.8-ounce, 50/50 cotton/poly fleece
- Removable tag for comfort and relabeling
- Elastic, self-fabric waistband and self-fabric cuffs
- No drawcord
- Front pockets