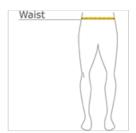

### **HOW TO MEASURE**

WAIST

Measure around the smallest part of the natural waist.

### SIZE CHART

|       | XS    | S     | М     | L     | XL    |
|-------|-------|-------|-------|-------|-------|
| Size  | 4/5   | 6/8   | 10/12 | 14/16 | 18/20 |
| Waist | 22-23 | 24-25 | 26-27 | 27-28 | 31-32 |