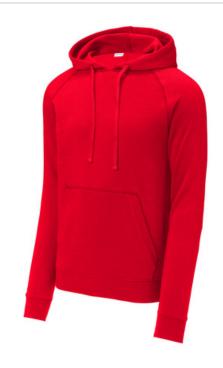

# Sport-Tek® Drive Fleece Pullover Hoodie STF200

Show your drive in this cotton-rich fleece that's rooted in the classic looks of sport and streetwear. With a natural hand feel, Drive Fleece has coverstitching and rib knit pocket details for durability, and a comfortable, old-school style that stands on its own.

- 7.5-ounce, 60/40 cotton/poly fleece
- Two-panel hood with dart for shaping
- Dyed-to-match drawcords
- Tear-away removable label
- Rib knit V inset at neck
- Raglan sleeves with coverstitching
- Rib knit at front pouch pocket opening
- Rib knit cuffs and hem