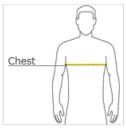

### **HOW TO MEASURE**

#### CHEST WIDTH

Measure under the arm and around the fullest part of the chest with arms down, keeping tape horizontal.

#### SIZE CHART

|   |       | XS    | s     | М     | L     | XL    | 2XL   | 3XL   | 4XL   |
|---|-------|-------|-------|-------|-------|-------|-------|-------|-------|
| C | Chest | 32-34 | 35-37 | 38-40 | 41-43 | 44-46 | 47-49 | 50-53 | 54-57 |