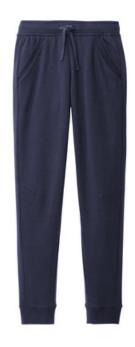

# Sport-Tek® Drive Fleece Jogger STF204

Show your drive in this cotton-rich fleece that's rooted in the classic looks of sport and streetwear. With a natural hand feel, Drive Fleece has a comfortable, old-school style that stands on its own.

- 7.5-ounce, 60/40 cotton/poly fleece
- Tear-away removable label
- Elastic waistband with exterior dyed-to-match drawcords
- Gusset at inseam
- Rib knit at front and back pocket openings
- Darts at knees for articulation
- Rib knit cuffs