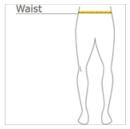

#### **HOW TO MEASURE**

WAIST

Measure around the smallest part of the natural waist.

#### SIZE CHART

|       | XS    | s     | М     | L     | XL    | 2XL   | 3XL   | 4XL   |
|-------|-------|-------|-------|-------|-------|-------|-------|-------|
| Waist | 26-28 | 29-31 | 32-34 | 35-37 | 38-40 | 41-43 | 44-47 | 48-51 |