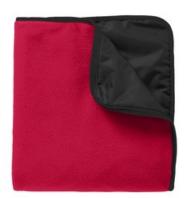

## Port Authority<sup>®</sup> Fleece & Poly Travel Blanket. TB850

A water-resistant backing makes this warm fleece blanket the perfect choice for picnics, tailgating and outdoor events.

- 11.3-ounce linear yard, 100% polyester fleece, 100% polyester woven backing
- Attached elastic band to secure the rolled-up blanket
- Port Pocket<sup>™</sup> for decoration access
- Dimensions: 50" x 60"

## **CARE INSTRUCTIONS**

Machine wash cold with like colors. Gentle cycle. Only nonchlorine bleach when needed. Tumble dry delicate. Cool iron if needed.

front

back