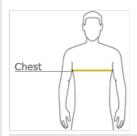

### HOW TO MEASURE

#### CHEST WIDTH

Measure under the arm and around the fullest part of the chest with arms down, keeping tape horizontal.