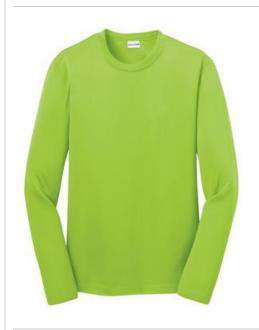

# Sport-Tek<sup>®</sup> Youth Long Sleeve PosiCharge<sup>®</sup> Competitor™ Tee. YST350LS

Lightweight, roomy and highly breathable, these moisturewicking, value-priced tees feature PosiCharge technology to lock in color and prevent logos from fading.

- 3.8-ounce, 100% polyester interlock with PosiCharge technology
- Removable tag for comfort and relabeling
- Set-in sleeves

Given the extreme heat required for sublimation, please consult with your decorator. It is highly recommended to sample test product by color before production.