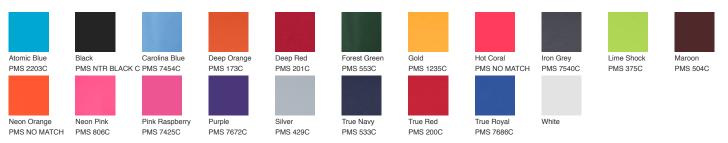

- Removable tag for comfort and relabeling
- Set-in sleeves

Given the extreme heat required for sublimation, please consult with your decorator. It is highly recommended to sample test product by color before production.

### CARE INSTRUCTIONS

Machine wash cold with like colors. Do not bleach. Do not use fabric softener. Tumble dry low, remove promptly. Cool iron if needed. Do not dry clean.





#### HOW TO MEASURE



## CHEST WIDTH Measure under the arm and around the fullest part of the chest

with arms down, keeping tape horizontal.

#### SIZE CHART

|  |       | XS    | S     | Μ     | L     | XL    |
|--|-------|-------|-------|-------|-------|-------|
|  | Size  | 4     | 6/8   | 10/12 | 14/16 | 18/20 |
|  | Chest | 25-26 | 26-28 | 28-30 | 30-32 | 32-35 |

#### COLOR INFORMATION