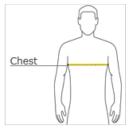

### **HOW TO MEASURE**

#### CHEST WIDTH

Measure under the arm and around the fullest part of the chest with arms down, keeping tape horizontal.

#### SIZE CHART

|       | XS    | S     | M     | L     | XL    |
|-------|-------|-------|-------|-------|-------|
| Size  | 4/5   | 6/8   | 10/12 | 14/16 | 18/20 |
| Chest | 22-24 | 25-27 | 28-30 | 30-32 | 32-34 |