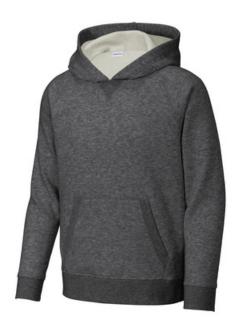

# Sport-Tek® Youth Drive Fleece Pullover Hoodie YSTF200

Show your drive in this cotton-rich fleece that's rooted in the classic looks of sport and streetwear. With a natural hand feel, Drive Fleece has coverstitching and rib knit pocket details for durability, and a comfortable, old-school style that stands on its own.

- 7.5-ounce, 60/40 cotton/poly fleece
- Two-panel hood with dart for shaping
- No drawcords
- Tear-away removable label
- Rib knit V inset at neck
- Raglan sleeves with coverstitching
- Rib knit at front pouch pocket opening
- Rib knit cuffs and hem